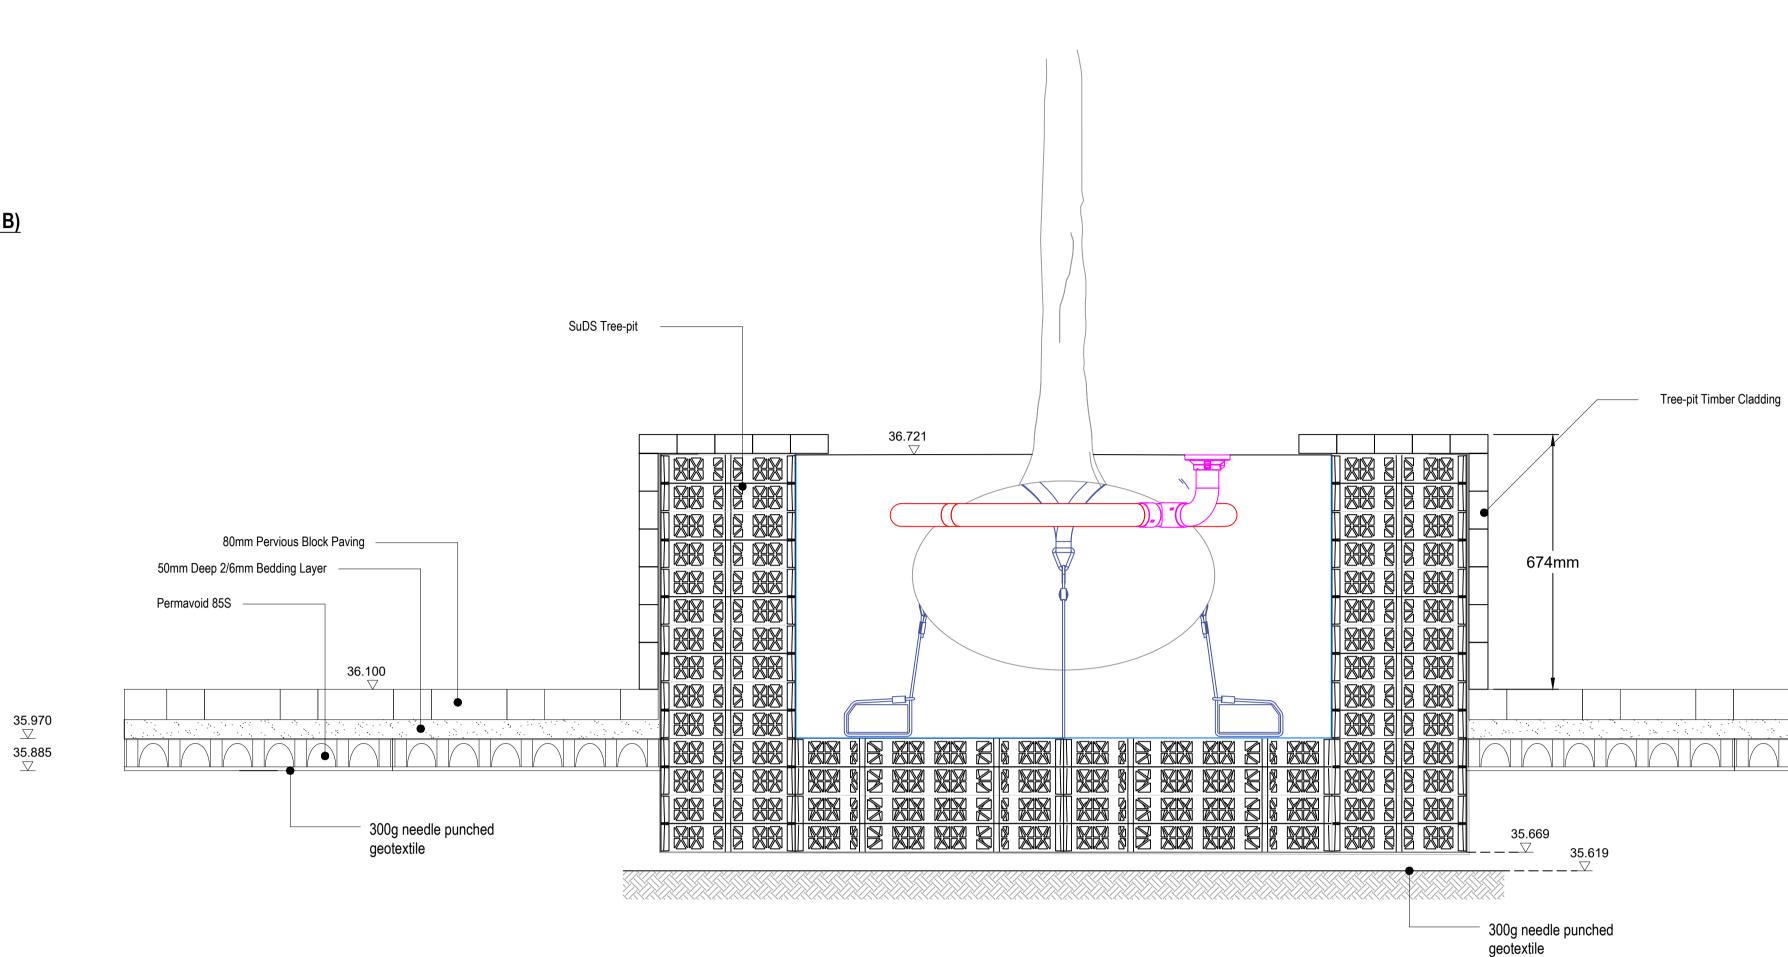

## Section E-E: Section Through Tree Pit & PPS (Area B)

Section F-F: Section Through Shallow Open Water Feature (Area C)

|                                                           |                                                                                            | В                          | 24/08/20   | Addition<br>to section | al Level added<br>on E-E | BS | ECA |
|-----------------------------------------------------------|--------------------------------------------------------------------------------------------|----------------------------|------------|------------------------|--------------------------|----|-----|
| Sel Environment                                           | Project: Salford University Living Lab Phase 1<br>Description: Phase 1 Section Details Pt2 | A                          | 15/06/20   | Initial iss            | sue                      | BS | ECA |
|                                                           | <b>Description:</b> Phase 1 Section Details Pt2                                            | Rev                        | Date       | Descrip                | tion                     | Ву | Chk |
| Real Innovation.                                          | Oliverste Oplifered Herizereite                                                            |                            |            |                        |                          |    |     |
| SEL Environmental Ltd                                     | Client: Salford University                                                                 | Scale                      | e          | 1:10                   | Paper Size               | A  | .1  |
| Canal House                                               | Status: For Approval                                                                       | Drawing Number 2200018/004 |            |                        |                          |    |     |
| Bonsall StreetBlackburnTel: 01254 5899BB2 4DDwww.selel.co | 37                                                                                         | Client R                   | ef: ITT Fi | nal Versio             | on                       |    |     |