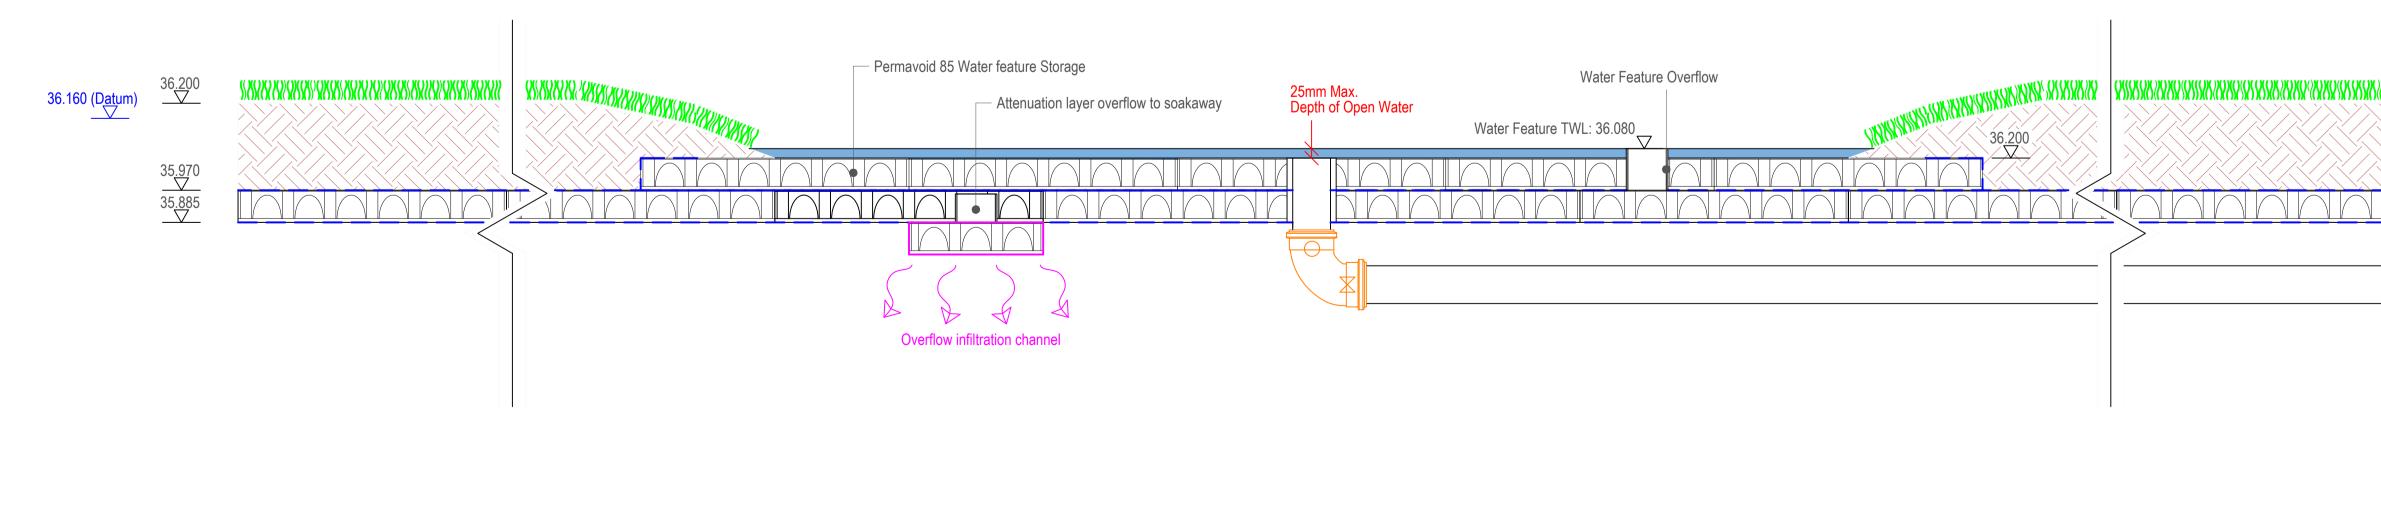

## Section E-E: Section Through Tree Pit & PPS (Area B)

Section F-F: Section Through Shallow Open Water Feature (Area C)

|                                                           |                                                                                            | В                          | 24/08/20   | Addition<br>to section | al Level added<br>on E-E | BS | ECA |
|-----------------------------------------------------------|--------------------------------------------------------------------------------------------|----------------------------|------------|------------------------|--------------------------|----|-----|
| Sel Environment                                           | Project: Salford University Living Lab Phase 1<br>Description: Phase 1 Section Details Pt2 | A                          | 15/06/20   | Initial iss            | sue                      | BS | ECA |
|                                                           | <b>Description:</b> Phase 1 Section Details Pt2                                            | Rev                        | Date       | Descrip                | tion                     | Ву | Chk |
| Real Innovation.                                          | Oliverste Oplifered Herizereite                                                            |                            |            |                        |                          |    |     |
| SEL Environmental Ltd                                     | Client: Salford University                                                                 | Scale                      | e          | 1:10                   | Paper Size               | A  | .1  |
| Canal House                                               | Status: For Approval                                                                       | Drawing Number 2200018/004 |            |                        |                          |    |     |
| Bonsall StreetBlackburnTel: 01254 5899BB2 4DDwww.selel.co | 37                                                                                         | Client R                   | ef: ITT Fi | nal Versio             | on                       |    |     |

| <br>( | Ţ |
|-------|---|
|       |   |
|       |   |
|       |   |

Datum - Top of Manhole Near New Pond  $\sqrt{36.160}$