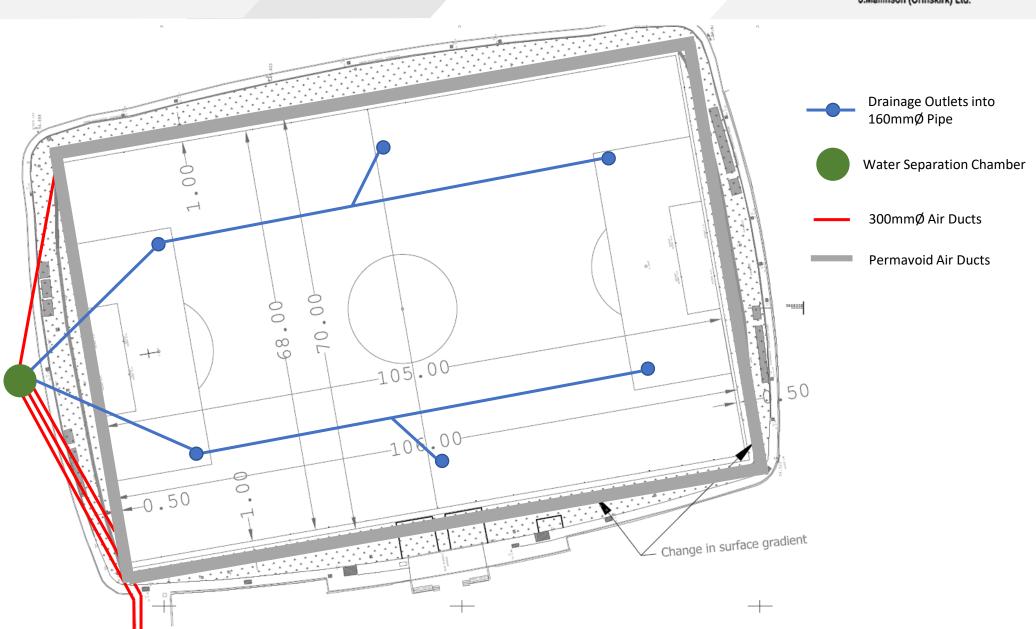

### **Pitch Design** Plan

Install Permavoid air ducts around the full pitch perimeter for even distribution with 2nr 300mmØ pipe inlets. Install an impermeable geomembrane to the entire pitch area to allow the Permavoid blanket to harvest rainwater which can be used for the sprinkler system. 6nr 160mmØ drainage outlets will be installed to allow the pitch area to drain rapidly and evenly. Optional extras include remote controlled valves to temporarily close the outlets which allows water to build up in the Permavoid raft, which then can be reused.

Air fans will be located in the plant room in the available section located above and potentially in the area currently designated as disabled toilets with a vent to atmosphere. 2nr 300mmØ air pipes will be routed from the pitch area to the plant room underground.