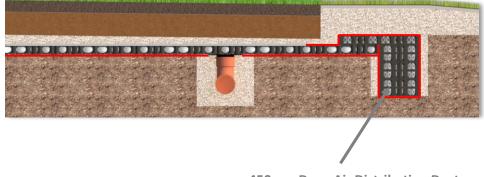

Registered Office: Canal House, Bonsall Street, Blackburn, Lancashire, BB2 4DD Co Reg: 03740358 Vat No: 896 2451 85 Web: www.selel.co.uk Email: info@selenvironmental.co

450mm Deep Air Distribution Duct Around Perimeter of Pitch

Install Permavoid air ducts around the full pitch perimeter for even distribution with 2nr 300mmØ pipe inlets. Install an impermeable geomembrane to the entire pitch area to allow the Permavoid blanket to harvest rainwater which can be used for the sprinkler system. 6nr 160mmØ drainage outlets will be installed to allow the pitch area to drain rapidly and evenly. Optional extras include remote controlled valves to temporarily close the outlets which allows water to build up in the Permavoid raft, which then can be reused.

Air fans will be located in the plant room in the available section located above and potentially in the area currently designated as disabled toilets with a vent to atmosphere. 2nr 300mmØ air pipes will be routed from the pitch area to the plant room underground.