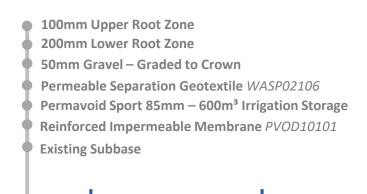

#### **AIR FLOW**

- 100mm Upper Root Zone
- 200mm Lower Root Zone
- 50mm Gravel Graded to Crown
- Permeable Separation Geotextile WASP02106
- Permavoid Sport 85mm 600m³ Irrigation Storage
- Reinforced Impermeable Membrane PVOD10101
- Existing Subbase

# **Pitch Design**Air Flow Section