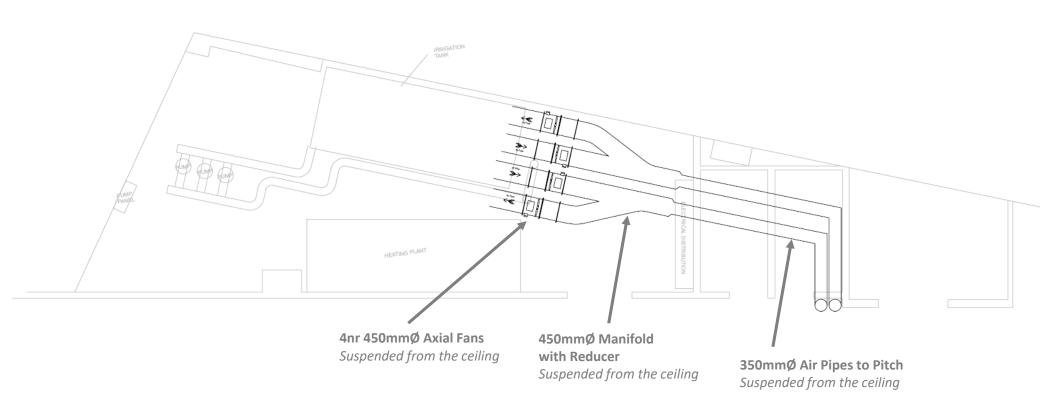

## Plant Room Fan Layout - Plan

Air fans will be located in the plant room in the available section located above and potentially in the area currently designated as disabled toilets with a vent to atmosphere. 2nr 300mmØ air pipes will be routed from the pitch area to the plant room underground.