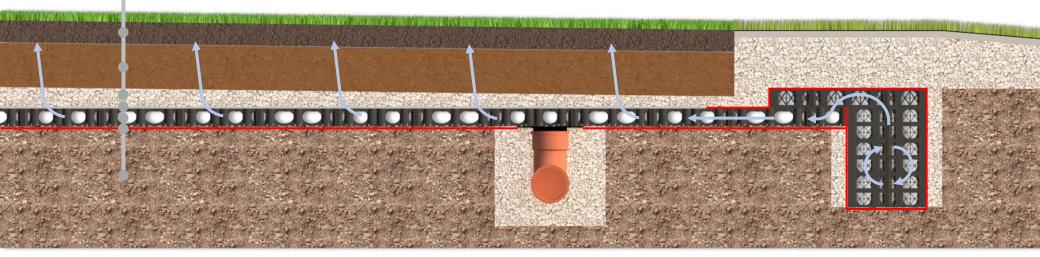

# **Pitch Design**Air Flow Section

#### **Strategy**

The Permavoid blanket will be installed level/flat with the pitch crown formed above. The Permavoid 85mm blanket across the pitch area provides:

- 52% Perforated surface area provides excellent air flow at low pressure with an even/uniform distribution for consistency.
- 92% void ratio to create 600m³ of water storage across the pitch area, which can be used by sprinklers.

Install Permavoid air ducts around the full pitch perimeter for even distribution with 2nr 300mmØ pipe inlets. Install an impermeable geomembrane to the entire pitch area to allow the Permavoid blanket to harvest rainwater which can be used for the sprinkler system. 6nr 160mmØ drainage outlets will be installed to allow the pitch area to drain rapidly and evenly. Optional extras include remote controlled valves to temporarily close the outlets which allows water to build up in the Permavoid raft, which then can be reused.

Air fans will be located in the plant room in the available section located above and potentially in the area currently designated as disabled toilets with a vent to atmosphere. 2nr 300mmØ air pipes will be routed from the pitch area to the plant room underground.