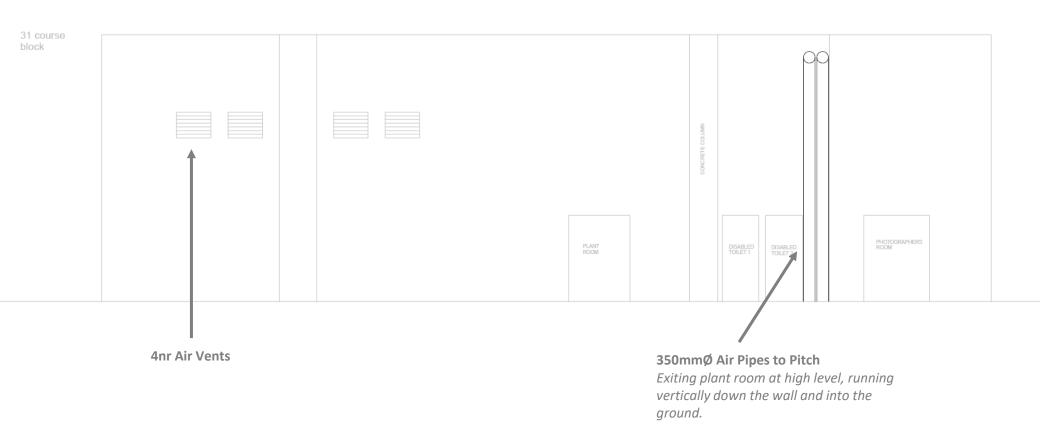

Air fans will be located in the plant room in the available section located above and potentially in the area currently designated as disabled toilets with a vent to atmosphere. 2nr 300mmØ air pipes will be routed from the pitch area to the plant room underground.

# **Plant Room Fan Layout - Elevation**