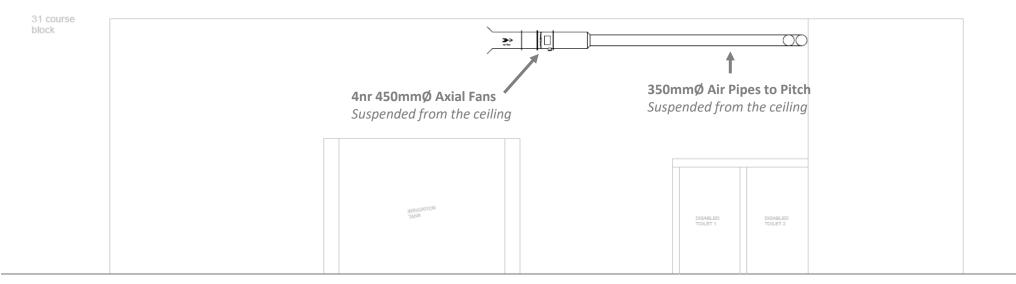

# **Plant Room Fan Layout - Elevation**

Air fans will be located in the plant room in the available section located above and potentially in the area currently designated as disabled toilets with a vent to atmosphere. 2nr 300mmØ air pipes will be routed from the pitch area to the plant room underground.