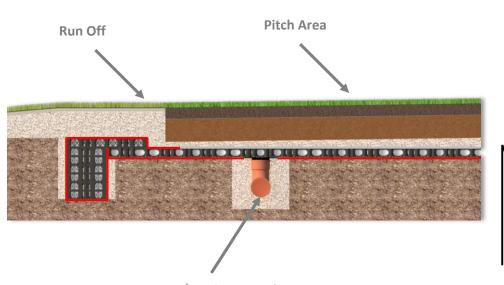

# **Pitch Design**Drainage Section

#### **DRAINAGE SECTION**

#### **Strategy**

The Permavoid blanket will be installed level/flat with the pitch crown formed above. The Permavoid 85mm blanket across the pitch area provides:

- 52% Perforated surface area provides excellent air flow at low pressure with an even/uniform distribution for consistency.
- 92% void ratio to create 600m³ of water storage across the pitch area, which can be used by sprinklers.

Install Permavoid air ducts around the full pitch perimeter for even distribution with 2nr 300mmØ pipe inlets. Install an impermeable geomembrane to the entire pitch area to allow the Permavoid blanket to harvest rainwater which can be used for the sprinkler system. 6nr 160mmØ drainage outlets will be installed to allow the pitch area to drain rapidly and evenly. Optional extras include remote controlled valves to temporarily close the outlets which allows water to build up in the Permavoid raft, which then can be reused.